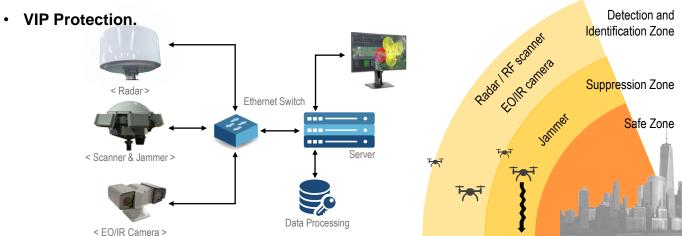

## Main features

- LR500 radar is the key component of the Anti UAVs(Unmanned Aerial Vehicles)
  and drone defense system.
- Fast detection & early warning of threatening UAVs & Drones.
- 360° & 3D area coverage.
- Long range detection of micro UAVs/drone.(RCS 0.01m²)
- Real time monitoring of detection and classification.
- Simple & compact system provides easy operation & lower maintenance cost.
- Automatic alarm according to pre-defined alert scenario.
- LR500 is able to alert intrusions from water as well as air, detects various type of boats, ships and low-altitude aircraft approaching.
- Supporting other various interface & devices: EO/IR Camera (ONVIF) + Protocol from 3rd parties (RF scanner, Jammer...)

## **Main applications**

- Civil airport and air force base.
- Power plants, ports, waterways, detention facility, public and industrial facilities.
- · Outdoor sports stadiums, racetracks and other sports facilities.
- · Protection against spying attacks.