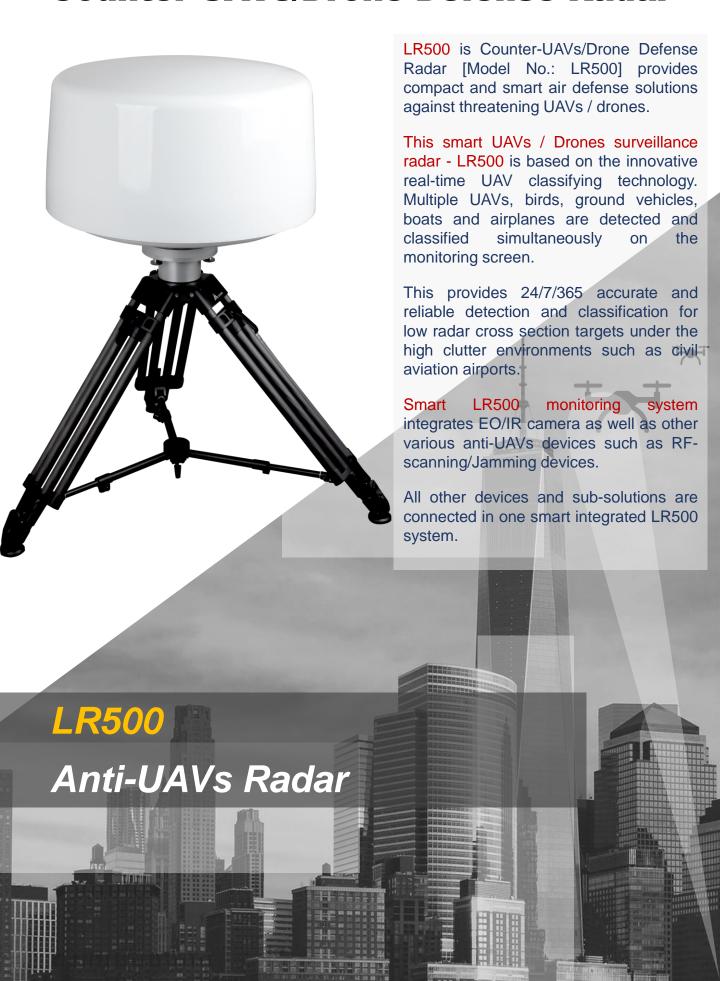

## **Counter-UAVs/Drone Defense Radar**







## Main features

- LR500 radar is the key component of the Anti UAVs(Unmanned Aerial Vehicles)
  and drone defense system.
- Fast detection & early warning of threatening UAVs & Drones.
- 360° & 3D area coverage.
- Long range detection of micro UAVs/drone.(RCS 0.01m²)
- Real time monitoring of detection and classification.
- Simple & compact system provides easy operation & lower maintenance cost.
- Automatic alarm according to pre-defined alert scenario.
- LR500 is able to alert intrusions from water as well as air, detects various type of boats, ships and low-altitude aircraft approaching.
- Supporting other various interface & devices: EO/IR Camera (ONVIF) + Protocol from 3rd parties (RF scanner, Jammer...)

## **Main applications**

- Civil airport and air force base.
- Power pl